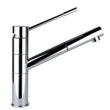

### **RECOMMENDED PAIRINGS**

Miscelatore Gamma 3 vie - satinato 8496 100

**Mixer Tap Lorenzo** 8466 000

Mixer Tap NYC 8486 000