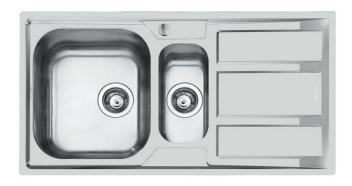

## Sink FM

Tank on the left Kitchen Sinks Code: 1973 062

#### **DETAILS**

| Edge/Installation Type | Standard (8 mm Edge)                                            |
|------------------------|-----------------------------------------------------------------|
| Finish                 | Foster brushed                                                  |
| Material               | AISI 304 stainless steel                                        |
| Texture                | Foster brushed                                                  |
| Base                   | 60-80 cm                                                        |
| Dimensions             | 970x500 mm                                                      |
| Standard fittings      | Fixing hooks, gasket, drain, overflow and siphon, boxed packing |
| Mixer holes            | 1 standard hole - 2nd and 3rd on request                        |
| Built-in hole          | 950x480 mm                                                      |

| Drainer                   | Yes                                                                                                                                                                                                                                                    |
|---------------------------|--------------------------------------------------------------------------------------------------------------------------------------------------------------------------------------------------------------------------------------------------------|
| Width                     | 97 cm                                                                                                                                                                                                                                                  |
| Bowl dimension            | 362,5x400 + 150x300mm                                                                                                                                                                                                                                  |
| Number of bowls           | 2 bowls                                                                                                                                                                                                                                                |
| Waste fitting             | 3,5" drain                                                                                                                                                                                                                                             |
| FEATURES                  |                                                                                                                                                                                                                                                        |
| 2nd / 3rd hole availaible | The sink can be customized with the execution on request of additional holes, usable for double-hole mixers, for remote controlled drains or for the installation of soap dispensers. The positions are marked on the drawings with dotted line holes. |
| Added value               | Foster uses steel thicknesses higher than those used on average by other manufacturers. This is how, thanks to our long experience, we know how to make sinks of superior quality and with a better resistance to aging.                               |
| Basket 3,5" waste fitting | The drain is equipped with a large 3.5" drain, with the practical basket cap that prevents the discharge of solid parts.                                                                                                                               |
| Sliding brackets          |                                                                                                                                                                                                                                                        |