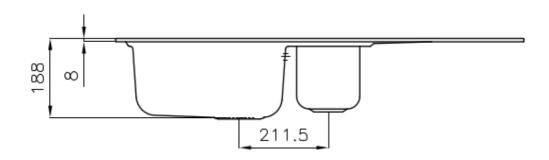

#### **DETAILS**

| Edge/Installation Type | Standard (8 mm Edge)                                            |
|------------------------|-----------------------------------------------------------------|
| Finish                 | Foster brushed                                                  |
| Material               | AISI 304 stainless steel                                        |
| Texture                | Foster brushed                                                  |
| Base                   | 60-80 cm                                                        |
| Dimensions             | 970x500 mm                                                      |
| Standard fittings      | Fixing hooks, gasket, drain, overflow and siphon, boxed packing |
| Mixer holes            | 1 standard hole - 2nd and 3rd on request                        |
| Built-in hole          | 950x480 mm                                                      |

| Drainer                   | Yes                                                                                                                                                                                                                                                    |
|---------------------------|--------------------------------------------------------------------------------------------------------------------------------------------------------------------------------------------------------------------------------------------------------|
| Width                     | 97 cm                                                                                                                                                                                                                                                  |
| Bowl dimension            | 362,5x400 + 150x300mm                                                                                                                                                                                                                                  |
| Number of bowls           | 2 bowls                                                                                                                                                                                                                                                |
| Waste fitting             | 3,5" drain                                                                                                                                                                                                                                             |
| FEATURES                  |                                                                                                                                                                                                                                                        |
| 2nd / 3rd hole availaible | The sink can be customized with the execution on request of additional holes, usable for double-hole mixers, for remote controlled drains or for the installation of soap dispensers. The positions are marked on the drawings with dotted line holes. |
| Added value               | Foster uses steel thicknesses higher than those used on average by other manufacturers. This is how, thanks to our long experience, we know how to make sinks of superior quality and with a better resistance to aging.                               |
| Basket 3,5" waste fitting | The drain is equipped with a large 3.5" drain, with the practical basket cap that prevents the discharge of solid parts.                                                                                                                               |
| Sliding brackets          |                                                                                                                                                                                                                                                        |