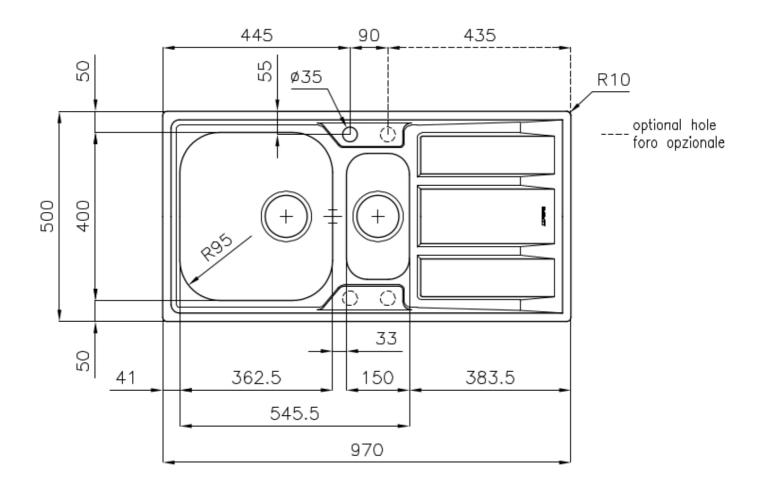

#### **DETAILS**

| Edge/Installation Type | Standard (8 mm Edge)                                            |
|------------------------|-----------------------------------------------------------------|
| Finish                 | Foster brushed                                                  |
| Material               | AISI 304 stainless steel                                        |
| Texture                | Foster brushed                                                  |
| Base                   | 60-80 cm                                                        |
| Dimensions             | 970x500 mm                                                      |
| Standard fittings      | Fixing hooks, gasket, drain, overflow and siphon, boxed packing |
| Mixer holes            | 1 standard hole - 2nd and 3rd on request                        |
| Built-in hole          | 950x480 mm                                                      |

| Drainer                   | Yes                                                                                                                                                                                                                                                    |
|---------------------------|--------------------------------------------------------------------------------------------------------------------------------------------------------------------------------------------------------------------------------------------------------|
| Width                     | 97 cm                                                                                                                                                                                                                                                  |
| Bowl dimension            | 362,5x400 + 150x300mm                                                                                                                                                                                                                                  |
| Number of bowls           | 2 bowls                                                                                                                                                                                                                                                |
| Waste fitting             | 3,5" drain                                                                                                                                                                                                                                             |
| FEATURES                  |                                                                                                                                                                                                                                                        |
| 2nd / 3rd hole availaible | The sink can be customized with the execution on request of additional holes, usable for double-hole mixers, for remote controlled drains or for the installation of soap dispensers. The positions are marked on the drawings with dotted line holes. |
| Added value               | Foster uses steel thicknesses higher than those used on average by other manufacturers. This is how, thanks to our long experience, we know how to make sinks of superior quality and with a better resistance to aging.                               |
| Basket 3,5" waste fitting | The drain is equipped with a large 3.5" drain, with the practical basket cap that prevents the discharge of solid parts.                                                                                                                               |
| Sliding brackets          |                                                                                                                                                                                                                                                        |